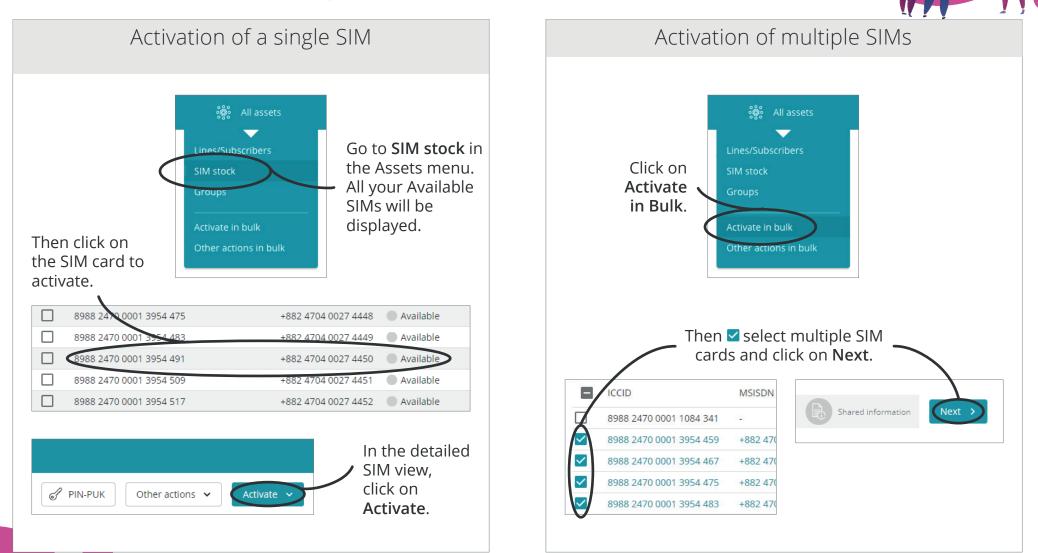

## Step 1 Selecting one or multiple SIM cards

## Step 2 Selecting the Service Profile

| S Return 🔐 All asso                                                             | ets 🙌 Tracking & reports 📄 🖃 Catalog                                                                 | gue 🛐 Invoices                            |                          |                                             |  |
|---------------------------------------------------------------------------------|------------------------------------------------------------------------------------------------------|-------------------------------------------|--------------------------|---------------------------------------------|--|
| Activate SIM cards - 4/9 lines/subscribers selected                             |                                                                                                      |                                           |                          |                                             |  |
| Previous     Select customer account                                            | Select type of action                                                                                | Select lines 4 lines/subscribers selected | Service profile or offer | Shared information                          |  |
| Service profile<br>First, please select a service profile or pack               | $\overline{}$                                                                                        |                                           |                          |                                             |  |
| Service profile                                                                 | ÿ                                                                                                    |                                           |                          |                                             |  |
| <b>O</b> o                                                                      | Select the <b>S</b> e                                                                                | ervice Profile then click of              | on Next.                 |                                             |  |
| S Return 🔐 All asse                                                             | _                                                                                                    | ecting a group                            | and reference            |                                             |  |
| Activate SIM cards - 4/9 lines/subscribers selected                             | is jęj nacking areports 📻 catalog                                                                    |                                           |                          | Cancel (1) Activa                           |  |
|                                                                                 |                                                                                                      |                                           |                          |                                             |  |
| Previous     Select customer account     Mount with the select customer account | Select type of action                                                                                | Select lines 4 lines/subscribers selected | Service profile or offer | Shared information<br>3 information entered |  |
| Shared information                                                              |                                                                                                      |                                           |                          | ^                                           |  |
| You can add other information. It will be identical for the lines you ha        | ve selected                                                                                          |                                           |                          |                                             |  |
| Group                                                                           |                                                                                                      |                                           | /                        |                                             |  |
| C Point of sale                                                                 | As a last optional step, you can enter a reference<br>and add your SIM card(s) to an existing group. |                                           |                          |                                             |  |
| France                                                                          | $\nearrow$                                                                                           | and                                       | , If you have selected m |                                             |  |
|                                                                                 |                                                                                                      |                                           | it will be applied to a  |                                             |  |
|                                                                                 |                                                                                                      | Finally, click on <b>Activate</b> .       |                          |                                             |  |